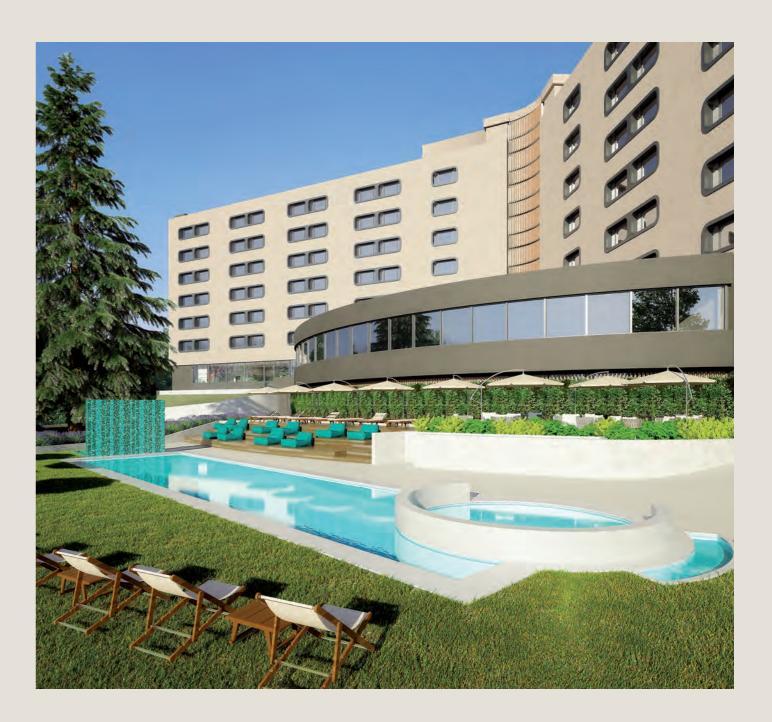

### Pool Area

Appealing to a range of business and leisure guests, the hotel has a fascinating outdoor and kid's pool, integrated with modern decking and comfortable seating. The private entrance to the Pool Bar draws in locals to mingle with guests and enjoy dinner and drinks or lunches in the serene garden setting. Ideal place for spring and summer events.