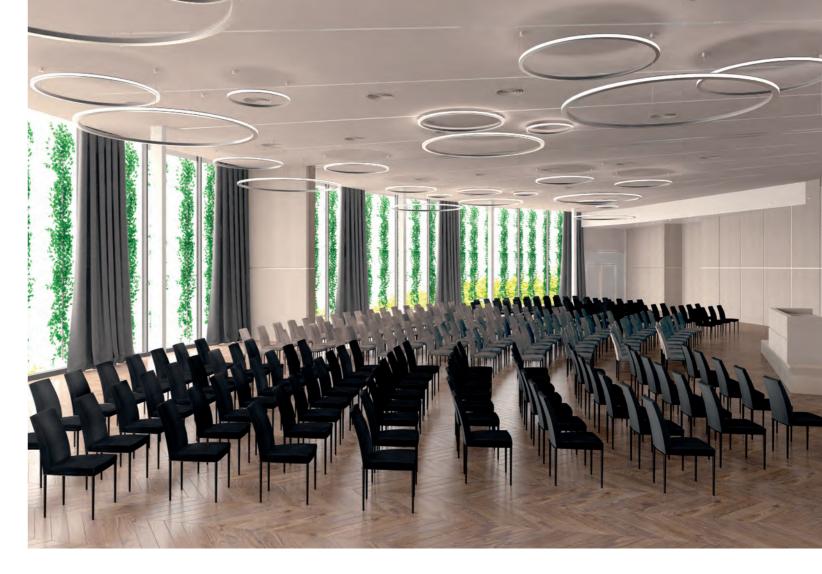

#### **Function Spaces**

Sheraton San Siro offers 2500 sqm of event space including 21 function spaces of which 19 boast natural light. With floor to ceiling windows overlooking the surrounding parks, spanning over a space of 484 sqm and ceilings 5 meters high, the multifunctional Ballroom Magnolia can host up to 500 persons, allowing any type of set-up and event. The other 20 function spaces can accommodate between 8 and 368 persons. Additional exhibition spaces and an outdoor porch are available. Guests may access the convention area through a dedicated independent entrance. With its strong reputation, dating back to history, for hosting large-scale events, Sheraton Milan San Siro in its renovated form offers a flexibility and elegance that further enhances the offering.