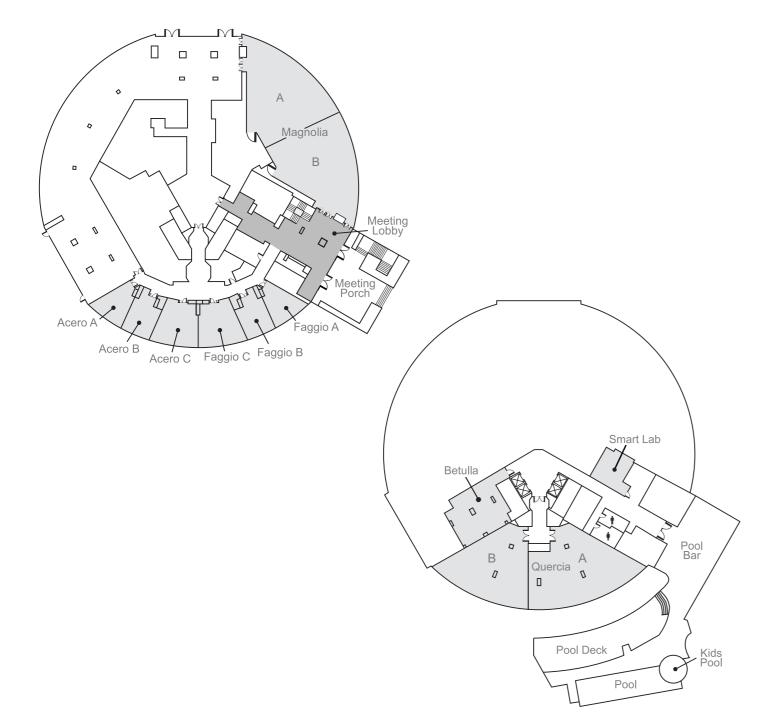

| ROOM                   | LENGTH X WIDTH HEIGHT (M) | SURFACE (SQM) | NATURAL LIGHT | BOARDROOM | THEATRE | CLASSROOM | BANQUET | COCKTAIL RECEPTION |
|------------------------|---------------------------|---------------|---------------|-----------|---------|-----------|---------|--------------------|
| MAGNOLIA (MODULAR A+B) | 41 x 16 x 5               | 484           | х             | -         | 500     | 300       | 342     | 400                |
| MAGNOLIA A / B         | 20,5 x 16 x 5             | 242           | х             | -         | 232     | 144       | 166     | 200                |
| ACERO (MODULAR A+B+C)  | 20 x 8,4 x 2,85           | 158           | х             | 45        | 112     | 56        | 110     | 130                |
| FAGGIO (MODULAR A+B+C) | 20 X 8,4 X 2,85           | 158           | х             | 45        | 112     | 56        | 110     | 125                |
| ACERO / FAGGIO (A+B)   | 11,5 x 8,4 x 2,85         | 88            | х             | 26        | 54      | 27        | 40      | 70                 |
| ACERO / FAGGIO (B+C)   | 14,3 x 9,1 x 2,85         | 115           | х             | 35        | 70      | 35        | -       | 90                 |
| ACERO / FAGGIO A       | 5,5 x 8,4 x 2,85          | 43            | х             | 16        | 24      | 12        | 19      | 35                 |
| ACERO / FAGGIO B       | 5,8 x 8 x 2,85            | 45            | х             | 16        | 24      | 12        | 19      | 35                 |
| ACERO / FAGGIO C       | 8,4 x 8,6 x 2,85          | 70            | х             | 22        | 53      | 26        | -       | 55                 |
| FOYER                  | -                         | 150           | Х             | -         | -       |           | -       | 120                |
| PORTICO                | -                         | 270           | х             | -         | -       |           | -       | 215                |
| QUERCIA (MODULAR A+B)  | 40 X 15 X 2,85            | 448           | х             | -         | 368     | 234       | 270     | 360                |
| QUERCIA A              | 15 X 15 X 2,85            | 203           | х             | -         | 178     | 102       | 130     | 160                |
| QUERCIA B              | 25 X 15 X 2,85            | 245           | х             | -         | 189     | 111       | 140     | 200                |
| BETULLA                | 14 X 9,7 X 2,85           | 111           | -             | 25        | 40      | 30        | -       | 90                 |
| SMART LAB              | 7,9 X 6,1 X 2,85          | 46            | -             | 14        | -       | -         | -       | 40                 |
| POOL AREA              | -                         | 600           | х             | -         | -       | -         | -       | 500                |
| STUDIO 1-9             | 6,65 X 4,2 X 3            | 24            | х             | 8         | -       |           | -       | -                  |
|                        |                           |               |               |           |         |           |         |                    |

#### **Function Spaces**

Sheraton San Siro offers 2500 sqm of event space including 21 function spaces of which 19 boast natural light. With floor to ceiling windows overlooking the surrounding parks, spanning over a space of 484 sqm and ceilings 5 meters high, the multifunctional Ballroom Magnolia can host up to 500 persons, allowing any type of set-up and event. The other 20 function spaces can accommodate between 8 and 368 persons. Additional exhibition spaces and an outdoor porch are available. Guests may access the convention area through a dedicated independent entrance. With its strong reputation, dating back to history, for hosting large-scale events, Sheraton Milan San Siro in its renovated form offers a flexibility and elegance that further enhances the offering.